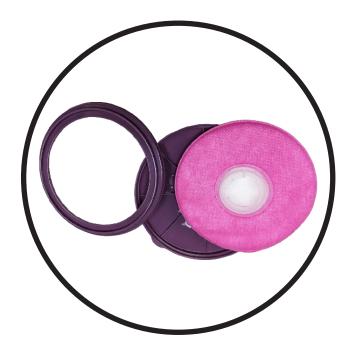

### **ASSEMBLY INSTRUCTIONS**

Place the filter in the filter protector.

Fix the filter with the seal ring.

Each bayonet pin finds its slot.

Rotate the filter clockwise.

#### **FILTER PROTECTOR - PAIR**

2 per package.

For P100 or N100 Filters.

PPE-FEN02