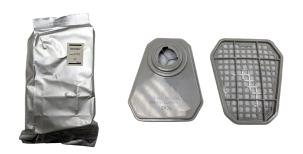

#### **ORGANIC VAPOR CARTRIDGES**

2 Pack.

10 per case.

**PPE-6115** 

#### **P100 CARTRIDGES**

Oily and Non-Oily Particle Filter. 2 Pack.

10 per case.

**PPE-1201**