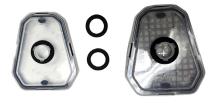

#### **FILTER PROTECTOR - PAIR**

2 per package.

For P100 or N100 Filters.

PPE-FEN02