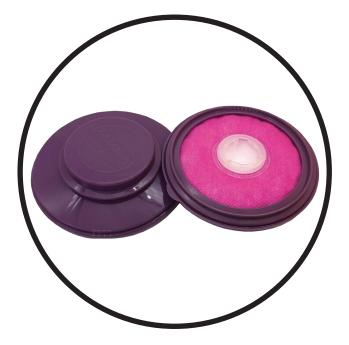

#### **FILTER PROTECTOR - PAIR**

2 per package.

For P100 or N100 Filters.

PPE-FEN02