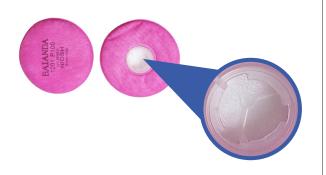

t, fogging and ULV applications safely



Installed Cartridge Connector



**Protector** 



### **ASSEMBLY INSTRUCTIONS**



Place the filter in the filter protector.



Fix the filter with the seal ring.



Each bayonet pin finds its slot.



Rotate the filter clockwise.

# SPECIFICATIONS



#### **HALF MASK COMPLETE**

1 per package.

Size: Medium Pair 6115 OV, Pair P100.

Connectors and Filter Protector.

PPE-FEA02-1261





#### **RESPIRATOR EQUIPMENT PARTS**



#### **HALF MASK**

1 per package.

Size: Medium No Adaptors.

PPE-FEA02



#### **CONNECTOR - PAIR**

2 per package. For 6115 OV to P100 Combination.

PPE-FEQ01



#### **ORGANIC VAPOR CARTRIDGES**

2 Pack.

10 per case.

**PPE-6115** 



#### **FILTER PROTECTOR - PAIR**

2 per package.

For P100 or N100 Filters.

PPE-FEN02



#### **P100 CARTRIDGES**

Oily and Non-Oily Particle Filter. 2 Pack.

10 per case.

**PPE-1201**