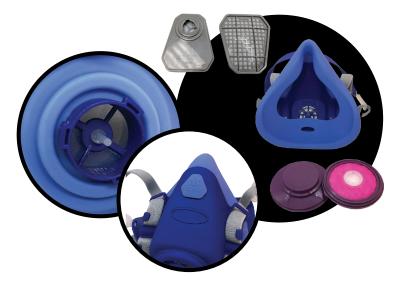

## **RESPIRATOR: PPE-FEA02-1261**

✓ Specifically designed to comfortably conform to facial contours

✓ Work in environments involving liquid dust, fogging and ULV applications safely

Installed Cartridge Connector

**Protector** 

#### **HALF MASK COMPLETE**

1 per package.

Size: Medium Pair 6115 OV, Pair P100.

Connectors and Filter Protector.

PPE-FEA02-1261

#### **RESPIRATOR EQUIPMENT PARTS**