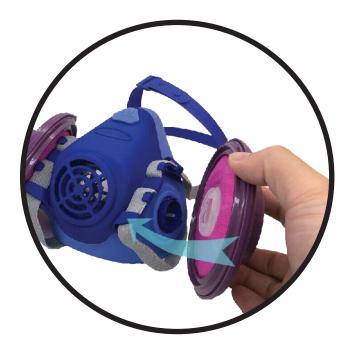

### **ASSEMBLY INSTRUCTIONS**

Place the filter in the filter protector.

Fix the filter with the seal ring.

Each bayonet pin finds its slot.

Rotate the filter clockwise.