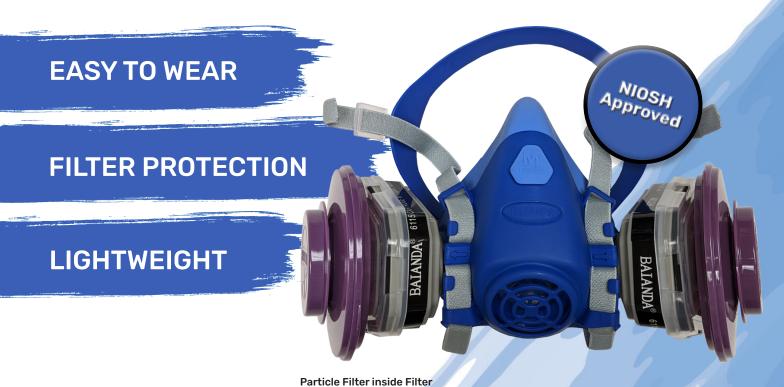

## **RESPIRATOR: PPE-FEA02-1261**

✓ Specifically designed to comfortably conform to facial contours

✓ Work in environments involving liquid dust, fogging and ULV applications safely

Installed Cartridge Connector

**Protector** 