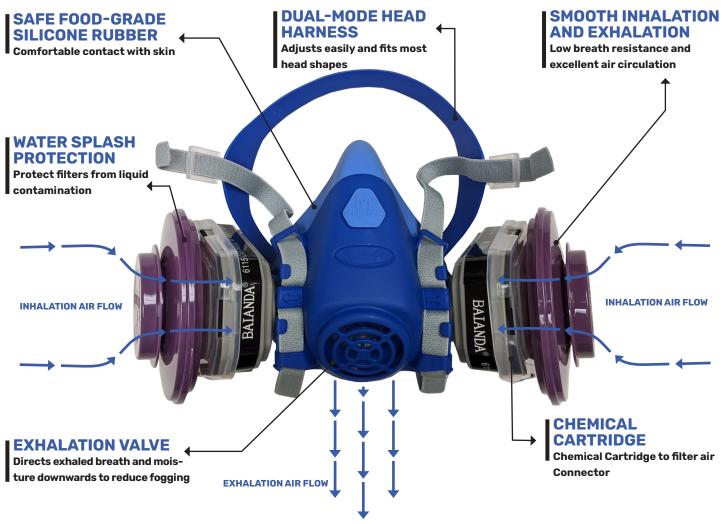

## **RESPIRATOR: PPE-FEA02-1261**

✓ Specifically designed to comfortably conform to facial contours

✓ Work in environments involving liquid dust, fogging and ULV applications safely

Installed Cartridge Connector

**Protector** 

#### **RESPIRATOR EQUIPMENT PARTS**