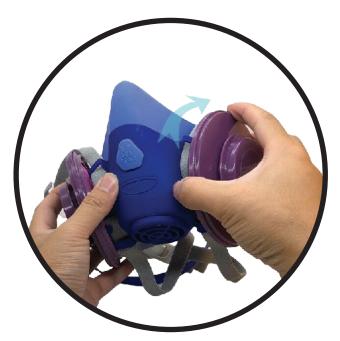

### **ASSEMBLY INSTRUCTIONS**

Place the filter in the filter protector.

Fix the filter with the seal ring.

Each bayonet pin finds its slot.

Rotate the filter clockwise.