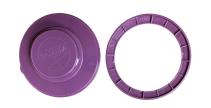

#### **FILTER PROTECTOR - PAIR**

2 per package.

For P100 or N100 Filters.

PPE-FEN02