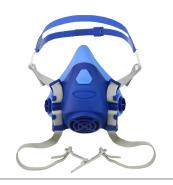

#### **HALF MASK COMPLETE**

1 per package.

Size: Medium Pair 6115 OV, Pair P100.

Connectors and Filter Protector.

PPE-FEA02-1261

#### **HALF MASK**

1 per package.

Size: Medium No Adaptors.

PPE-FEA02