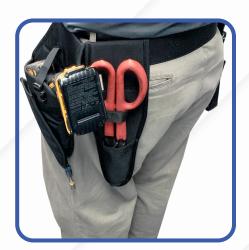

# **Comfort Belt Fits**

Small, Medium and Large TS-101

### **Side Cutter Pouch**

Pouch for Service Belt

TS-111

**Nail Pouch Twin Bag** Pouch for Service Belt TS-112

**Impact Gun/Side Cutter Pouch** Pouch for Service Belt TS-113

**Trigger Gun / Wand Holster** Holster for Service Belt TS-114