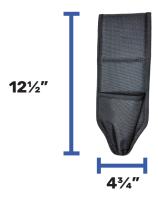

rv Complete Kit**

Comfort Belt and 8 Service Pouches TS-01-A



### **Disinfecting Comfort Belt**

c/w Belt, Holster, Wiper Pouch TS-010308



#### **Wildlife Pouch Set**

Service Belt and 3 Service Pouches TS-13121100



### **Service Belt Only**

Service Belt 48" Inch Fits: Small, Medium, Large

TS-100

Service Belt 58" Inch Fits: Extra Large

TS-100-58



# **Comfort Belt Fits**

Small, Medium and Large TS-101



#### **Aerosol Pouch**

with Trigger Gun Holster TS-102



### **Service Pouch**

6.5" x 9 "x 1.5" D..Wipes, Glue Boards, Garbage TS-103



### **Duster Pouch**

3" Inch Roll

TS-104



#### **Small Pouch**

3.25" Mobile Phone, Spray Tips, Business Cards, Batteries, Lighter TS-105



### **Bait Gun Holster**

1.25 Cylinder TS-106



### **Hole Auger**

Tool Sentricon

TS-107



## **Trigger Gun Holster**

PDS-6111-MTG NPD Powered Equipment TS-108



#### **Tools Pouch**

Screwdrivers, Flashlight, Probe Rods, Injection Tips TS-109

### **Side Cutter Pouch**

Pouch for Service Belt

TS-111



**Nail Pouch Twin Bag** Pouch for Service Belt TS-112



**Impact Gun/Side Cutter Pouch** Pouch for Service Belt TS-113



**Trigger Gun / Wand Holster** Holster for Service Belt TS-114

# **BELT ACCESORIES**

### **Watch Video Demonstration**



















# COMPATIBLE EQUIPMENT