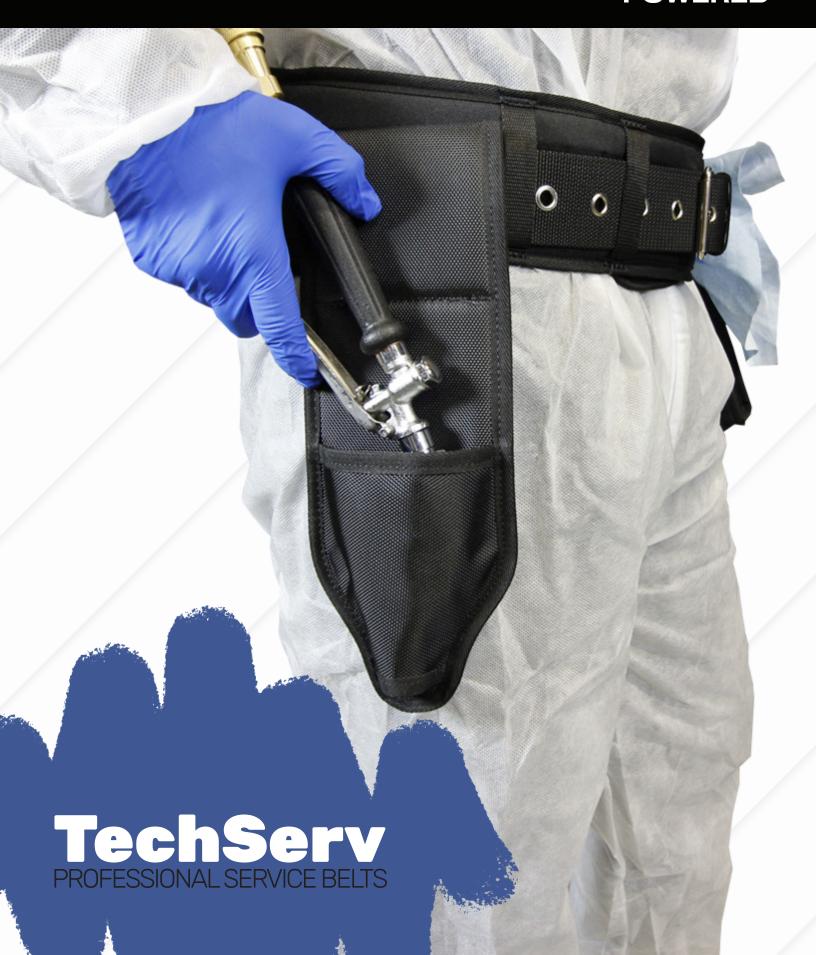

NPD's Professional Service Belts can be customized to various trades like carpenters, electricians, plumbers, pest control, wildlife removal services, disinfecting, turf applicators, among others. The TechServ is easy to customize with as many pouches as needed.

## **Trigger Gun Holster**

PDS-6111-MTG NPD Powered Equipment TS-108