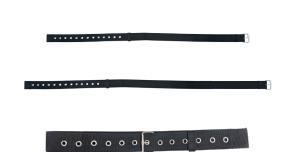

## **BELT DIMENSIONS**

#### **COMFORT BELT**

**COVERS SMALL, MED & LARGE - UP TO 48"** 

#### **SERVICE BELT**

**COVERS SMALL, MED & LARGE - UP TO 48"** 

. . . . . . . . . . . .

58"

**COVERS EXTRA LARGE - UP TO 58"** 