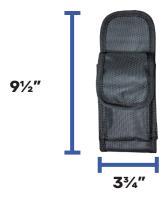

**COVERS SMALL, MED & LARGE - UP TO 48"** 

#### **SERVICE BELT**



**COVERS SMALL, MED & LARGE - UP TO 48"** 

. . . . . . . . . . . .

58"

**COVERS EXTRA LARGE - UP TO 58"** 



### **TechServ Complete Kit**

Comfort Belt and 8 Service Pouches TS-01-A



### **Disinfecting Comfort Belt**

c/w Belt, Holster, Wiper Pouch TS-010308



#### **Wildlife Pouch Set**

Service Belt and 3 Service Pouches TS-13121100



### **Service Belt Only**

Service Belt 48" Inch Fits: Small, Medium, Large

TS-100

Service Belt 58" Inch Fits: Extra Large

TS-100-58



# **Comfort Belt Fits**

Small, Medium and Large TS-101



#### **Aerosol Pouch**

with Trigger Gun Holster TS-102



### **Service Pouch**

6.5" x 9 "x 1.5" D..Wipes, Glue Boards, Garbage TS-103



### **Duster Pouch**

3" Inch Roll

TS-104



#### **Small Pouch**

3.25" Mobile Phone, Spray Tips, Business Cards, Batteries, Lighter TS-105



### **Bait Gun Holster**

1.25 Cylinder TS-106



### **Hole Auger**

Tool Sentricon

TS-107



## **Trigger Gun Holster**

PDS-6111-MTG NPD Powered Equipment TS-108



#### **Tools Pouch**

Screwdrivers, Flashlight, Probe Rods, Injection Tips TS-109

### **Side Cutter Pouch**

Pouch for Service Belt

TS-111



**Nail Pouch Twin Bag** Pouch for Service Belt TS-112



**Impact Gun/Side Cutter Pouch** Pouch for Service Belt TS-113



**Trigger Gun / Wand Holster** Holster for Service Belt TS-114

# **BELT ACCESORIES**

### **Watch Video Demonstration**



















# COMPATIBLE EQUIPMENT