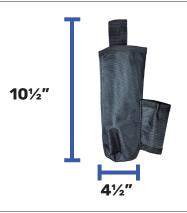

ldlife removal services, disinfecting, turf applicators, among others. The TechServ is easy to customize with as many pouches as needed.

## **BELT DIMENSIONS**

#### **COMFORT BELT**



**COVERS SMALL, MED & LARGE - UP TO 48"** 

#### **SERVICE BELT**



**COVERS SMALL, MED & LARGE - UP TO 48"** 

. . . . . . . . . . . .

58"

**COVERS EXTRA LARGE - UP TO 58"** 



### **TechServ Complete Kit**

Comfort Belt and 8 Service Pouches TS-01-A



### **Disinfecting Comfort Belt**

c/w Belt, Holster, Wiper Pouch TS-010308



#### **Wildlife Pouch Set**

Service Belt and 3 Service Pouches TS-13121100



### **Service Belt Only**

Service Belt 48" Inch Fits: Small, Medium, Large

TS-100

Service Belt 58" Inch Fits: Extra Large

TS-100-58



# **Comfort Belt Fits**

Small, Medium and Large TS-101



#### **Aerosol Pouch**

with Trigger Gun Holster TS-102



### **Service Pouch**

6.5" x 9 "x 1.5" D..Wipes, Glue Boards, Garbage TS-103



### **Duster Pouch**

3" Inch Roll

TS-104



#### **Small Pouch**

3.25" Mobile Phone, Spray Tips, Business Cards, Batteries, Lighter TS-105



### **Bait Gun Holster**

1.25 Cylinder TS-106



### **Hole Auger**

Tool Sentricon

TS-107



## **Trigger Gun Holster**

PDS-6111-MTG NPD Powered Equipment TS-108



#### **Tools Pouch**

Screwdrivers, Flashlight, Probe Rods, Injection Tips TS-109

### **Side Cutter Pouch**

Pouch for Service Belt

TS-111



**Nail Pouch Twin Bag** Pouch for Service Belt TS-112



**Impact Gun/Side Cutter Pouch** Pouch for Service Belt TS-113



**Trigger Gun / Wand Holster** Holster for Service Belt TS-114

# **BELT ACCE