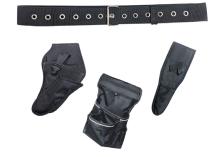

#### **Wildlife Pouch Set**

Service Belt and 3 Service Pouches TS-13121100

### **Side Cutter Pouch**

Pouch for Service Belt

TS-111

**Nail Pouch Twin Bag** Pouch for Service Belt TS-112

**Impact Gun/Side Cutter Pouch** Pouch for Service Belt TS-113

**Trigger Gun / Wand Holster** Holster for Service Belt TS-114