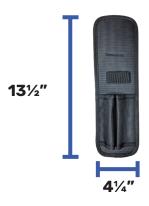

sinfecting Comfort Belt**

c/w Belt, Holster, Wiper Pouch TS-010308



#### **Wildlife Pouch Set**

Service Belt and 3 Service Pouches TS-13121100



### **Service Belt Only**

Service Belt 48" Inch Fits: Small, Medium, Large

TS-100

Service Belt 58" Inch Fits: Extra Large

TS-100-58



# **Comfort Belt Fits**

Small, Medium and Large TS-101



#### **Aerosol Pouch**

with Trigger Gun Holster TS-102



### **Service Pouch**

6.5" x 9 "x 1.5" D..Wipes, Glue Boards, Garbage TS-103



### **Duster Pouch**

3" Inch Roll

TS-104



#### **Small Pouch**

3.25" Mobile Phone, Spray Tips, Business Cards, Batteries, Lighter TS-105



### **Bait Gun Holster**

1.25 Cylinder TS-106



### **Hole Auger**

Tool Sentricon

TS-107



## **Trigger Gun Holster**

PDS-6111-MTG NPD Powered Equipment TS-108



#### **Tools Pouch**

Screwdrivers, Flashlight, Probe Rods, Injection Tips TS-109

### **Side Cutter Pouch**

Pouch for Service Belt

TS-111



**Nail Pouch Twin Bag** Pouch for Service Belt TS-112



**Impact Gun/Side Cutter Pouch** Pouch for Service Belt TS-113



**Trigger Gun / Wand Holster** Holster for Service Belt TS-114

# **BELT ACCESORIES**

### **Watch Video Demonstration**



















# COMPATIBLE EQUIPMENT