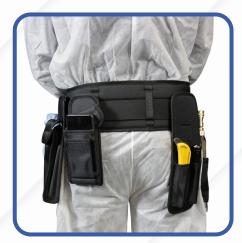

NPD's Professional Service Belts can be customized to various trades like carpenters, electricians, plumbers, pest control, wildlife removal services, disinfecting, turf applicators, among others. The TechServ is easy to customize with as many pouches as needed.

### **TechServ Complete Kit**

Comfort Belt and 8 Service Pouches TS-01-A