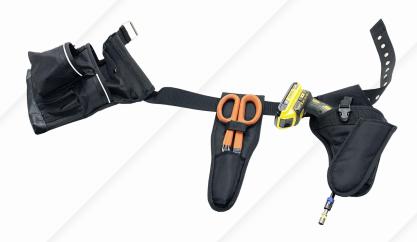

#### **Wildlife Pouch Set**

Service Belt and 3 Service Pouches TS-13121100

### **Service Belt Only**

Service Belt 48" Inch Fits: Small, Medium, Large

TS-100

Service Belt 58" Inch Fits: Extra Large

TS-100-58