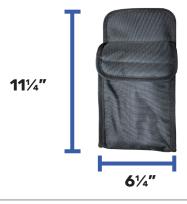

ong others. The TechServ is easy to customize with as many pouches as needed.

## **BELT DIMENSIONS**

#### **COMFORT BELT**



**COVERS SMALL, MED & LARGE - UP TO 48"** 

#### **SERVICE BELT**



**COVERS SMALL, MED & LARGE - UP TO 48"** 

. . . . . . . . . . . .

58"

**COVERS EXTRA LARGE - UP TO 58"** 



### **TechServ Complete Kit**

Comfort Belt and 8 Service Pouches TS-01-A



### **Disinfecting Comfort Belt**

c/w Belt, Holster, Wiper Pouch TS-010308



#### **Wildlife Pouch Set**

Service Belt and 3 Service Pouches TS-13121100



### **Service Belt Only**

Service Belt 48" Inch Fits: Small, Medium, Large

TS-100

Service Belt 58" Inch Fits: Extra Large

TS-100-58



# **Comfort Belt Fits**

Small, Medium and Large TS-101



#### **Aerosol Pouch**

with Trigger Gun Holster TS-102



### **Service Pouch**

6.5" x 9 "x 1.5" D..Wipes, Glue Boards, Garbage TS-103



### **Duster Pouch**

3" Inch Roll

TS-104



#### **Small Pouch**

3.25" Mobile Phone, Spray Tips, Business Cards, Batteries, Lighter TS-105



### **Bait Gun Holster**

1.25 Cylinder TS-106



### **Hole Auger**

Tool Sentricon

TS-107



## **Trigger Gun Holster**

PDS-6111-MTG NPD Powered Equipment TS-108



#### **Tools Pouch**

Screwdrivers, Flashlight, Probe Rods, Injection Tips TS-109

### **Side Cutter Pouch**

Pouch for Service Belt

TS-111



**Nail Pouch Twin Bag** Pouch for Service Belt TS-112



**Impact Gun/Side Cutter Pouch** Pouch for Service Belt TS-113



**Trigger Gun / Wand Holster** Holster for Service Belt TS-114

# **BELT ACCESORIES**

### **Watch Video Demonstration**