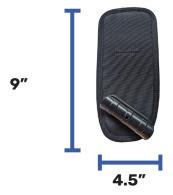

a Large

TS-100-58



# **Comfort Belt Fits**

Small, Medium and Large TS-101



#### **Aerosol Pouch**

with Trigger Gun Holster TS-102



### **Service Pouch**

6.5" x 9 "x 1.5" D..Wipes, Glue Boards, Garbage TS-103



### **Duster Pouch**

3" Inch Roll

TS-104



#### **Small Pouch**

3.25" Mobile Phone, Spray Tips, Business Cards, Batteries, Lighter TS-105



### **Bait Gun Holster**

1.25 Cylinder TS-106



### **Hole Auger**

Tool Sentricon

TS-107



## **Trigger Gun Holster**

PDS-6111-MTG NPD Powered Equipment TS-108



#### **Tools Pouch**

Screwdrivers, Flashlight, Probe Rods, Injection Tips TS-109

### **Side Cutter Pouch**

Pouch for Service Belt

TS-111



**Nail Pouch Twin Bag** Pouch for Service Belt TS-112



**Impact Gun/Side Cutter Pouch** Pouch for Service Belt TS-113



**Trigger Gun / Wand Holster** Holster for Service Belt TS-114

# **BELT ACCESORIES**

### **Watch Video Demonstration**



















# COMPATIBLE EQUIPMENT