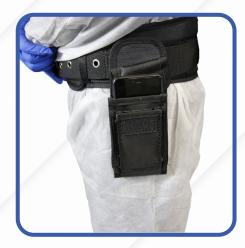

#### **Small Pouch**

3.25" Mobile Phone, Spray Tips, Business Cards, Batteries, Lighter TS-105