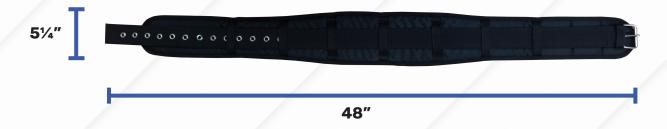

## **BELT DIMENSIONS**

#### **COMFORT BELT**

**COVERS SMALL, MED & LARGE - UP TO 48"** 

#### **SERVICE BELT**

**COVERS SMALL, MED & LARGE - UP TO 48"** 

. . . . . . . . . . . .

58"

**COVERS EXTRA LARGE - UP TO 58"** 

### **Service Belt Only**

Service Belt 48" Inch Fits: Small, Medium, Large

TS-100

Service Belt 58" Inch Fits: Extra Large

TS-100-58