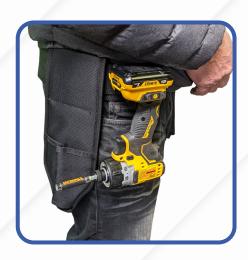

### **Service Belt Only**

Service Belt 48" Inch Fits: Small, Medium, Large

TS-100

Service Belt 58" Inch Fits: Extra Large

TS-100-58

### **Side Cutter Pouch**

Pouch for Service Belt

TS-111

**Nail Pouch Twin Bag** Pouch for Service Belt TS-112

**Impact Gun/Side Cutter Pouch** Pouch for Service Belt TS-113

**Trigger Gun / Wand Holster** Holster for Service Belt TS-114