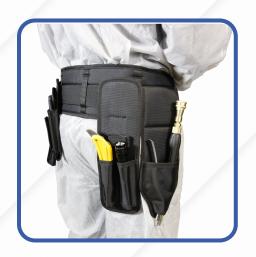

### **TechServ Complete Kit**

Comfort Belt and 8 Service Pouches TS-01-A

NPD's Professional Service Belts can be customized to various trades like carpenters, electricians, plumbers, pest control, wildlife removal services, disinfecting, turf applicators, among others. The TechServ is easy to customize with as many pouches as needed.