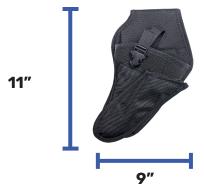

ts: Small, Medium, Large

TS-100

Service Belt 58" Inch Fits: Extra Large

TS-100-58



# **Comfort Belt Fits**

Small, Medium and Large TS-101



#### **Aerosol Pouch**

with Trigger Gun Holster TS-102



### **Service Pouch**

6.5" x 9 "x 1.5" D..Wipes, Glue Boards, Garbage TS-103



### **Duster Pouch**

3" Inch Roll

TS-104



#### **Small Pouch**

3.25" Mobile Phone, Spray Tips, Business Cards, Batteries, Lighter TS-105



### **Bait Gun Holster**

1.25 Cylinder TS-106



### **Hole Auger**

Tool Sentricon

TS-107



## **Trigger Gun Holster**

PDS-6111-MTG NPD Powered Equipment TS-108



#### **Tools Pouch**

Screwdrivers, Flashlight, Probe Rods, Injection Tips TS-109

### **Side Cutter Pouch**

Pouch for Service Belt

TS-111



**Nail Pouch Twin Bag** Pouch for Service Belt TS-112



**Impact Gun/Side Cutter Pouch** Pouch for Service Belt TS-113



**Trigger Gun / Wand Holster** Holster for Service Belt TS-114

# **BELT ACCESORIES**

### **Watch Video Demonstration**



















# COMPATIBLE EQUIPMENT