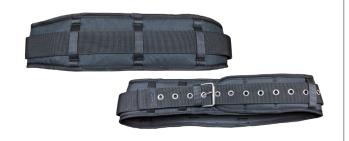

### **Service Belt Only**

Service Belt 48" Inch Fits: Small, Medium, Large

TS-100

Service Belt 58" Inch Fits: Extra Large

TS-100-58

# **Comfort Belt Fits**

Small, Medium and Large TS-101