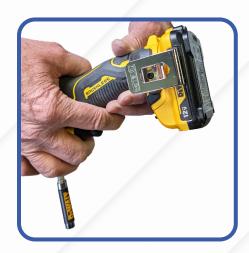

" x 9 "x 1.5" D..Wipes, Glue Boards, Garbage TS-103



### **Duster Pouch**

3" Inch Roll

TS-104



#### **Small Pouch**

3.25" Mobile Phone, Spray Tips, Business Cards, Batteries, Lighter TS-105



### **Bait Gun Holster**

1.25 Cylinder TS-106



### **Hole Auger**

Tool Sentricon

TS-107



## **Trigger Gun Holster**

PDS-6111-MTG NPD Powered Equipment TS-108



#### **Tools Pouch**

Screwdrivers, Flashlight, Probe Rods, Injection Tips TS-109

### **Side Cutter Pouch**

Pouch for Service Belt

TS-111



**Nail Pouch Twin Bag** Pouch for Service Belt TS-112



**Impact Gun/Side Cutter Pouch** Pouch for Service Belt TS-113



**Trigger Gun / Wand Holster** Holster for Service Belt TS-114

# **BELT ACCESORIES**

### **Watch Video Demonstration**



















# COMPATIBLE EQUIPMENT