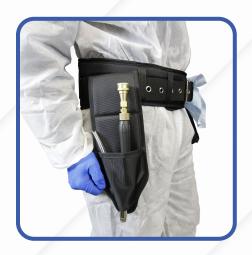

### **Service Pouch**

6.5" x 9 "x 1.5" D..Wipes, Glue Boards, Garbage TS-103



### **Duster Pouch**

3" Inch Roll

TS-104



#### **Small Pouch**

3.25" Mobile Phone, Spray Tips, Business Cards, Batteries, Lighter TS-105



### **Bait Gun Holster**

1.25 Cylinder TS-106



### **Hole Auger**

Tool Sentricon

TS-107



## **Trigger Gun Holster**

PDS-6111-MTG NPD Powered Equipment TS-108



#### **Tools Pouch**

Screwdrivers, Flashlight, Probe Rods, Injection Tips TS-109

### **Side Cutter Pouch**

Pouch for Service Belt

TS-111



**Nail Pouch Twin Bag** Pouch for Service Belt TS-112



**Impact Gun/Side Cutter Pouch** Pouch for Service Belt TS-113



**Trigger Gun / Wand Holster** Holster for Service Belt TS-114

# **BELT ACCESORIES**

### **Watch Video Demonstration**



















# COMPATIBLE EQUIPMENT