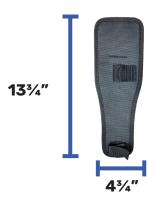

ERS EXTRA LARGE - UP TO 58"** 



### **TechServ Complete Kit**

Comfort Belt and 8 Service Pouches TS-01-A



### **Disinfecting Comfort Belt**

c/w Belt, Holster, Wiper Pouch TS-010308



#### **Wildlife Pouch Set**

Service Belt and 3 Service Pouches TS-13121100



### **Service Belt Only**

Service Belt 48" Inch Fits: Small, Medium, Large

TS-100

Service Belt 58" Inch Fits: Extra Large

TS-100-58



# **Comfort Belt Fits**

Small, Medium and Large TS-101



#### **Aerosol Pouch**

with Trigger Gun Holster TS-102



### **Service Pouch**

6.5" x 9 "x 1.5" D..Wipes, Glue Boards, Garbage TS-103



### **Duster Pouch**

3" Inch Roll

TS-104



#### **Small Pouch**

3.25" Mobile Phone, Spray Tips, Business Cards, Batteries, Lighter TS-105



### **Bait Gun Holster**

1.25 Cylinder TS-106



### **Hole Auger**

Tool Sentricon

TS-107



## **Trigger Gun Holster**

PDS-6111-MTG NPD Powered Equipment TS-108



#### **Tools Pouch**

Screwdrivers, Flashlight, Probe Rods, Injection Tips TS-109

### **Side Cutter Pouch**

Pouch for Service Belt

TS-111



**Nail Pouch Twin Bag** Pouch for Service Belt TS-112



**Impact Gun/Side Cutter Pouch** Pouch for Service Belt TS-113



**Trigger Gun / Wand Holster** Holster for Service Belt TS-114

# **BELT ACCESORIES**

### **Watch Video Demonstration**



















# COMPATIBLE EQUIPMENT